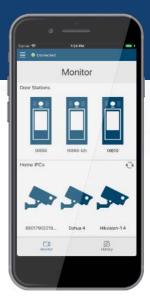

## VDP Connect iOS & Android

- Divert calls to your smartphone
- See and speak to visitors
- Remotely release door locks
- Quick & simple connection

VDP Connect is a smartphone app providing mobile access to WiFi-enabled 2EASY video entry systems. Free to download on iOS and Android, VDP Connect allows users to communicate with visitors at the door station and remotely control the door lock.