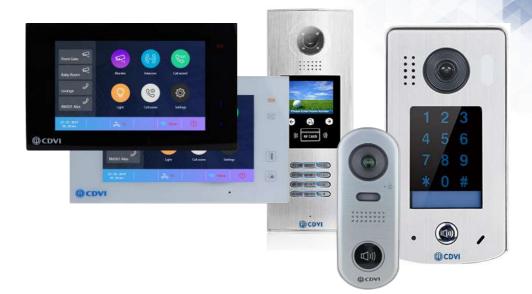

## Give customers the peace of mind of a high-security solution for their home.

**CDV-91S** 

Slimline door station

CDV-47DX-B

Sleek and stylish indoor monitor

CDV-96KP

Door station with keypad

Free mobile app to quickly receive calls and remotely release locks. One-way camera and two-way talk keeps users connected in real time.