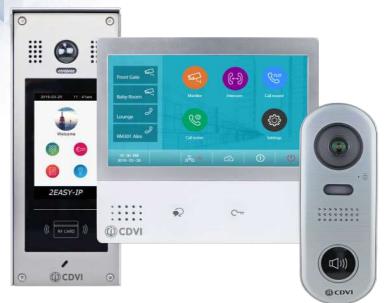

# **2EASY 2-Wire**

## **128** Up to 128-way audio and video

Simple 2-wire installation

Operates on its own network

Choice of monitors & door stations

## 8000 Up to 8000 networked monitors\*

No dedicated wiring required

Can be added to existing networks

Choice of monitors & door stations